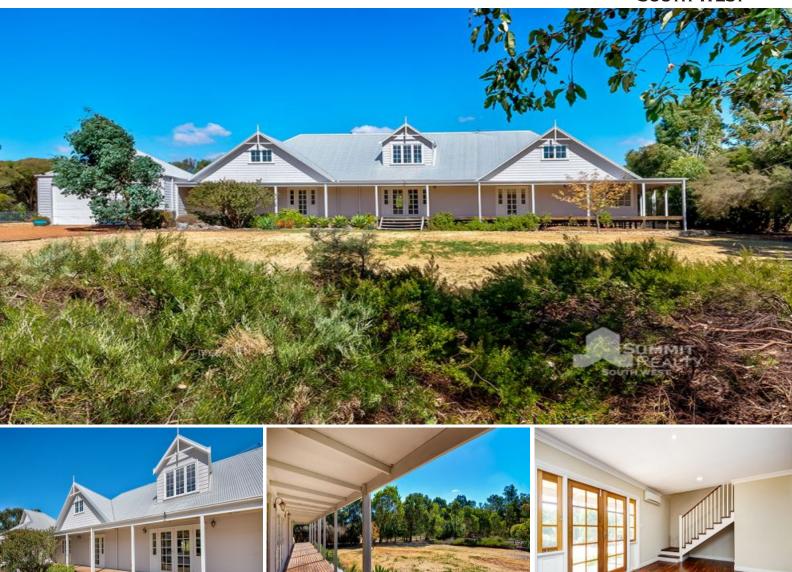

## 18 Britza Avenue Roelands, WA

## SOLD BY TIM COOPER!

Seeking location, space and all the wants in a family property, look no further than 18 Britza Avenue, Roelands. Set upon a spacious size block on just under 1 acre this seven bedroom, two story home is a fusion of Hampton & farmhouse style and features everything you could want in a home including spacious bedrooms, a country style kitchen, multipurpose/activity room and a whopping 120sqm shed. For more information or to arrange a private viewing call exclusive selling agent Tim Cooper today.

PROPERTY FEATURES: Spacious front verandah Open plan kitchen, living and dining space Country style kitchen with island bench, 900mm gas electric oven and walk in pantry

For more details please visit : https://www.summitbunbury.com.au/7446379