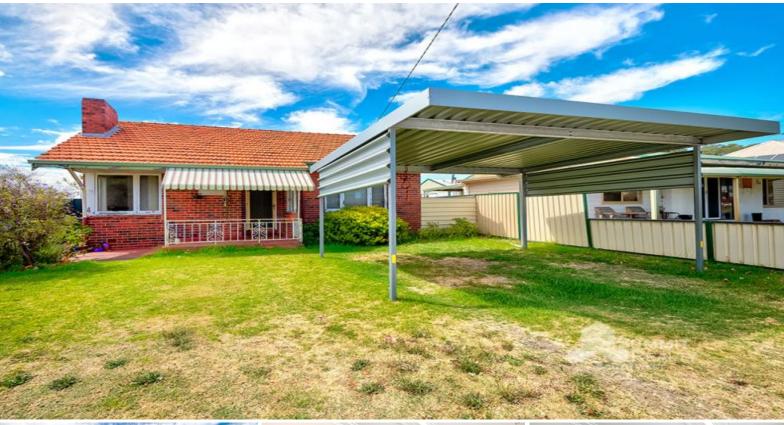

3 Mary Street South Bunbury, WA

3

1

## **KEY PROPERTY & LOCATION FEATURES:**

- Three bedroom and one bathroom residence
- Front living space
- Kitchen & dining space
- Great sized backyard with plenty of potential and patio
- Rear access
- Spacious block size of 613m2
- Directly opposite St Mary Primary School
- 600m walking distance to the Plaza Shopping Centre
- 1.3km Big Swamp Reserve
- 1.9km to the Bunbury Forum
- 2.5km to the Bunbury CBD