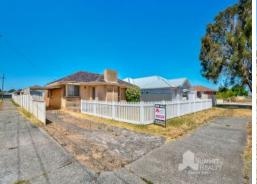

51 King Road East Bunbury, WA

3

6

## **SOLD BY TIM COOPER!**

PROPERTY FEATURES INCLUDE:

A solid brick and tile home Three bedrooms & one bathroom Combined kitchen & dining room

Large formal lounge

High ceilings throughout the home

Massive approx. 9m x 11m workshop with attached approx. 9m x 5m covered caravan/boat stand

Built: 1961 approx. Land size: 922m2 Zoned: R20/30

Land rates: \$1984.03 approx. P/YR

For more details please visit :

https://www.summitbunbury.com.au/7452045

Price:

Council Rates: \$1,984.00/year (approx)