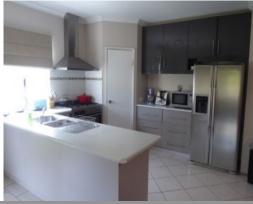

Features include:

- Double remote garage to front
- Spacious entrance
- Large main bedroom with walk in robe and huge ensuite with corner spa bath
- Theatre/Activity Room
- Generous open plan kitchen, dining and living area
- Gas bayonet to living
- Dishwasher