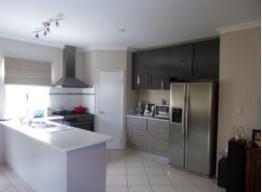

Features include:

- Double remote garage to front
- Spacious entrance
- Large main bedroom with walk in robe and huge ensuite with corner spa bath
- Theatre/Activity Room
- Generous open plan kitchen, dining and living area
- Gas bayonet to living
- Dishwasher