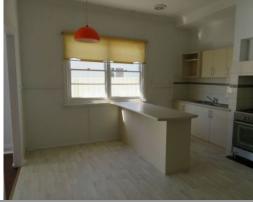

Step through the front door into a spacious sun room/kids activity room. The lounge room features beautifully resurfaced jarrah floor boards, ceiling fan, gas bayonet and reverse cycle split system.

The large modern kitchen with gas cooking is going to be a dream for the budding masterchef. Two large bedrooms and bathroom with shower over bath complete the centre of the home. A smaller third bedroom is located to the rear of the home with a robe recess. Good size I