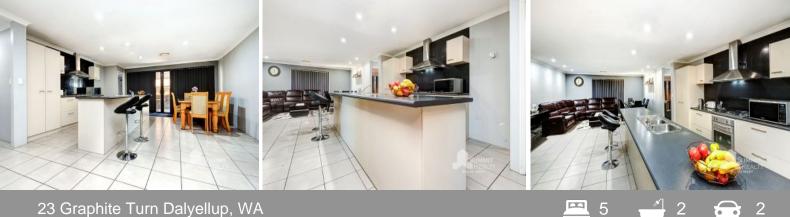

## **UNDER OFFER BY TIM COOPER!**

Looking for your new family home- Look no further! Welcome to 23 Graphite Turn, Dalyellup - Neat, tidy, modern, low maintenance and room for everyone!

Featuring five spacious bedrooms, large living spaces, theatre, activity room and study nook all whilst being on a low maintenance sized block of 570m2. For more information or to arrange a private viewing, call exclusive selling agent Tim Cooper today.

## **PROPERTY FEATURES:**

Well presented front lawns & gardens Decked entrance leading up to the double door front entry Double garage Open plan kitchen, living and dining Theatre room

For more details please visit : https://www.summitbunbury.com.au/7471236