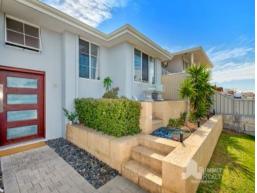

Come inside the wide front door and you will find:

- Wide entry foyer with a door into the garage & a short staircase leading you into the home.
- A good-sized home theatre complete with projector and movie screen, perfect for escaping the hustle and bustle of the rest of the house.
- The kitchen is finished with stone benchtops, white cupboards and the white subway tiles provide a fresh modern look. An extra wide oven, gas cooktop and plenty of overhead storage will impress the chef. A large breakfast bar provides the perfect spot for casual dining or an after-work drink. The clever design allows for an extra-large fridge in a recess