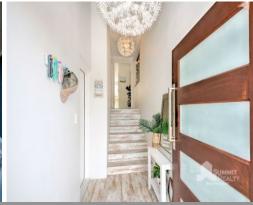

Come inside the wide front door and you will find:

- Wide entry foyer with a door into the garage & a short staircase leading you into the home.
- A good-sized home theatre complete with projector and movie screen, perfect for escaping the hustle and bustle of the rest of the house.
- The kitchen is finished with stone benchtops, white cupboards and the white subway tiles provide a fresh modern look. An extra wide oven, gas cooktop and plenty of overhead storage will impress the chef. A large breakfast bar provides the perfect spot for casual dining or an after-work drink. The clever design allows for an extra-large fridge in a recess