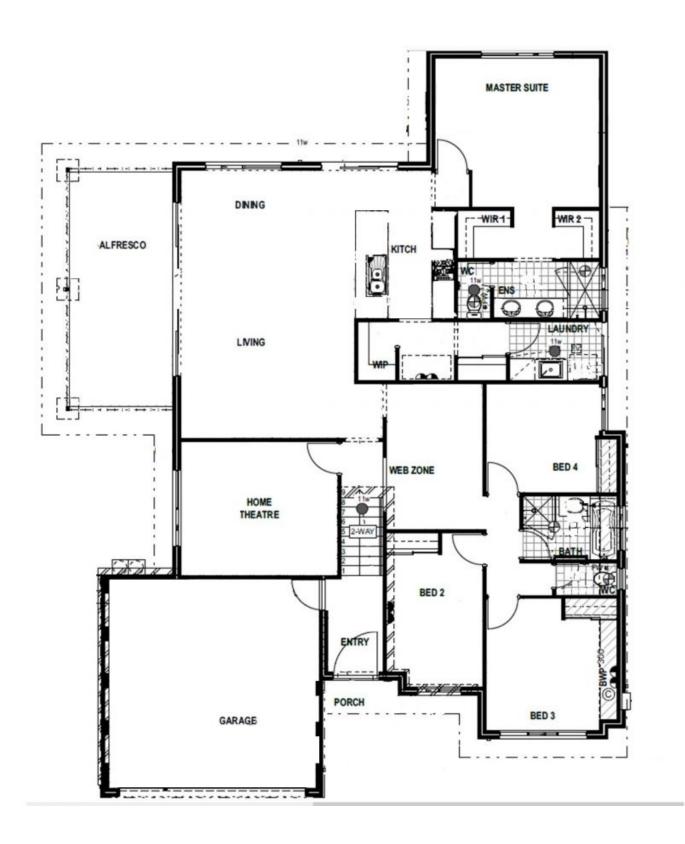

## Beachside Style & Elegance

Located in Lakewood Shores Estate, this 2017-built WA Country Builders Home is looking for a new family. Occupying an elevated position, you will enjoy views over the Valentine Hill and be the first to catch a cooling sea breeze.

Come inside the wide front door and you will find:

- Wide entry foyer with a door into the garage & a short staircase leading you into the home.
- A good-sized home theatre complete with projector and movie screen, perfect for escaping the hustle and bustle of the rest of the house.
- The kitchen is finished with stone benchtops, white cupboards and the white subway tiles provide a fresh modern look. An extra wide oven, gas cooktop and plenty of overhead storage will impress the chef. A large breakfast bar provides the perfect spot for casual dining or an after-work drink. The clever design allows for an extra-large fridge in a recess