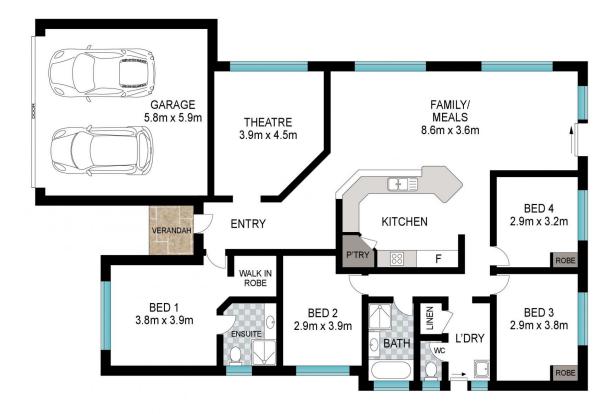

## **UNDER OFFER BY TIM COOPER!**

Ideally located and quietly tucked away, just a short distance from the main shopping precinct is this four bedroom plus, two bedroom home situated on a 573m2 parcel of land. The home features open plan living and dining, spacious kitchen, theatre room and side access. For more information or to arrange a private viewing, call exclusive selling agent Tim Cooper today!

PROPERTY FEATURES INCLUDE:

Double garage Side access Open plan kitchen, living & dining area Theatre room Spacious master bedroom with ensuite Three secondary bedrooms

For more details please visit : https://www.summitbunbury.com.au/7479110