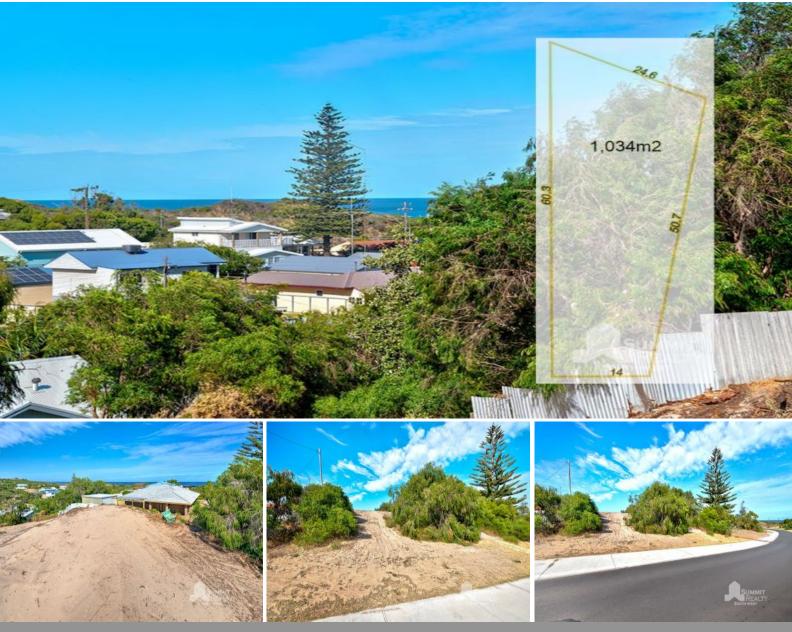

## Life's a Beach at Binningup

Don't miss this opportunity to secure this ocean view block, right in the heart of Binningup. An easy downhill stroll will have you at the main swimming beach, and the general store and community park are also within walking distance.

The northerly aspect as well as ocean views to the southwest provide plenty of scope to design your dream home to take advantage of warming winter sun and cooling sea breezes in the summer months.

This block is 1034m2 and has an extra wide 24.6m of frontage. Connections to power and scheme water are available. The property is not located in a bushfire prone area.