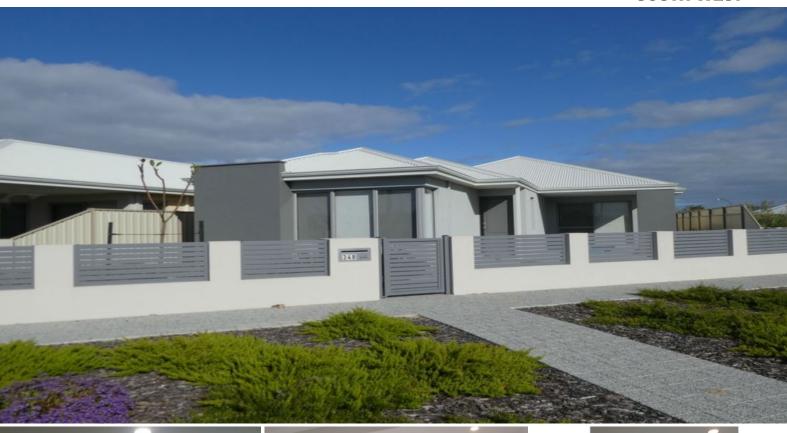

34B Pegasus Drive Australind, WA

## **APPLICATION PENDING**

This lovely unit features three big bedrooms and two bathrooms with built in robes to all bedrooms. A modern kitchen with stainless steel appliances which overlooks the airconditioned family and dining area. A lovely paved alfresco located at the front of the property. Enjoy the low maintenance yards with huge double garage to the back of the property. Just move in and enjoy. You could not get a better location with the Treendale Shopping Centre, Bunnings, local parks and Treendale Primary School just walking distance away. Lawn mowing included. Pets considered