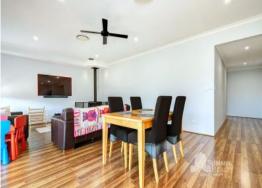

## **FEATURES**

Master bedroom with walk-in robe and grand ensuite featuring free standing bath

Activity room surrounded by secondary bedrooms all with built-in robes and ceiling fans

Modern main bathroom with oversized shower