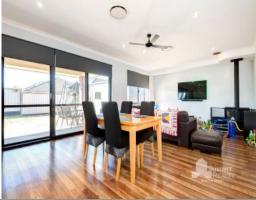

## **FEATURES**

Master bedroom with walk-in robe and grand ensuite featuring free standing bath

Activity room surrounded by secondary bedrooms all with built-in robes and ceiling fans

Modern main bathroom with oversized shower