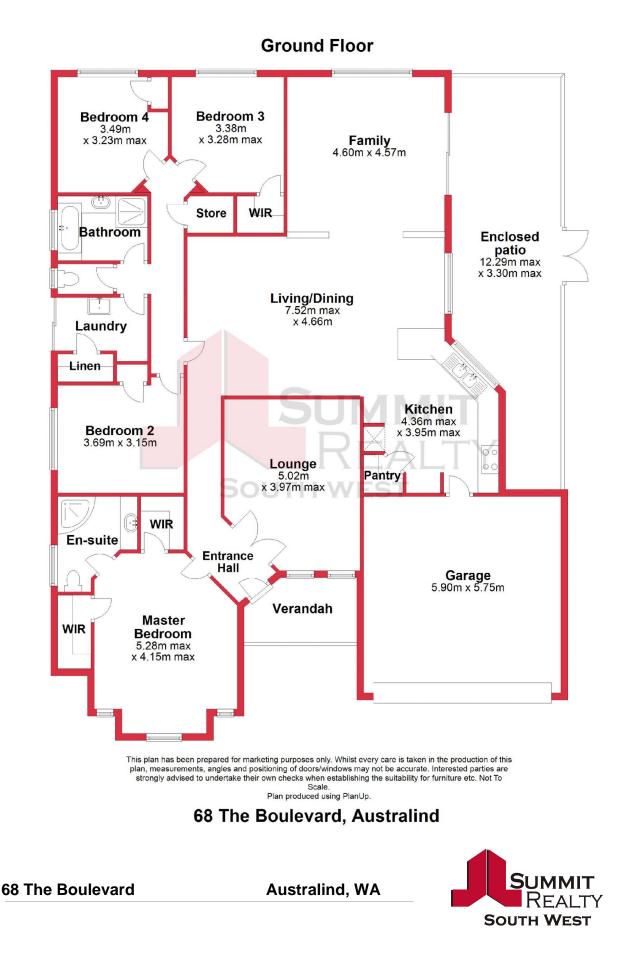

FEATURES

Master bedroom with walk-in robe and split system a/c, ensuite with grand shower

Three secondary bedrooms with built-in robes and convenient main bathroom

Open plan living and dining area with split system a/c, separate home theatre