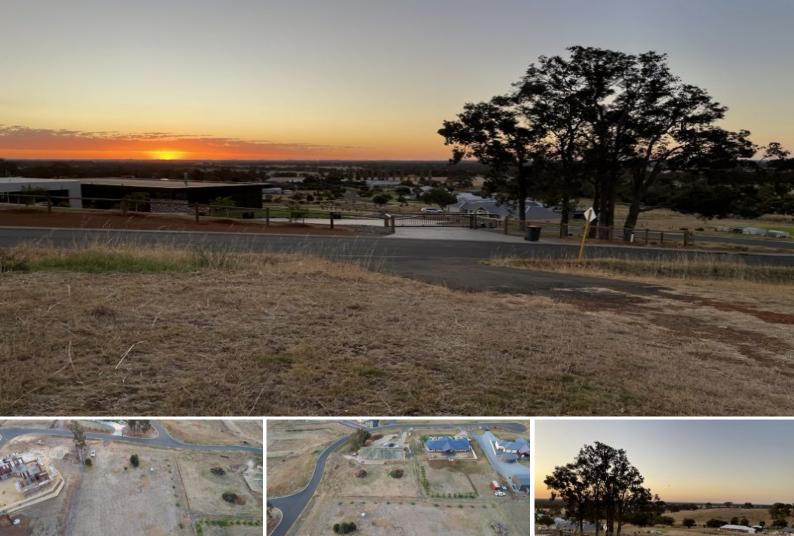

## SOLD BY TIM COOPER!

Welcome to the heritage hills estate, where your dreams can become a reality.

Situated on just over an acre of land (4558m2) ideally positioned to maximize North facing living areas, this is the perfect block of land to build your dream home and take advantage of the serenity Roelands has to offer. This is the only lot available in the sought after estate of Heritage Hills and also one of the largest in the estate.

An up-and-coming family friendly neighborhood only a 10 minute drive from the Treendale precinct and less than a 30 minute drive into Bunbury. For more information call exclusive selling agent Tim Cooper today.