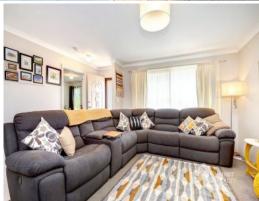

## **FEATURES**

Master bedroom with split system a/c, walk-in robe & modern ensuite Three secondary bedrooms with built-in robes, practical main bathroom Carpeted front lounge area with ample natural light Central living and dining area with split system a/c and woodfire heating Roomy chefs kitchen with ample bench & cupboard space Spacious laundry with walk-in linen cupboard for extra storage Built 2006