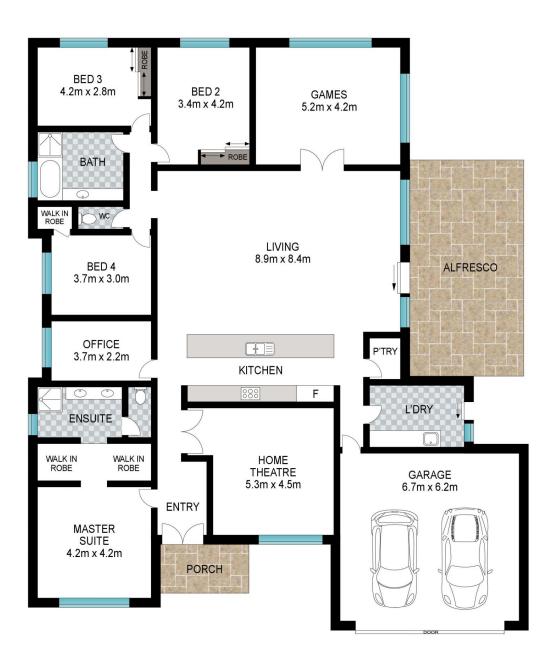

## **PROPERTY FEATURES:**

Well-presented front gardens and fa-ade with artificial turf - perfect all year round!

Double garage and drive through side access

- Large open plan kitchen, living and dining room
- Large master bedroom with ensuite bathroom