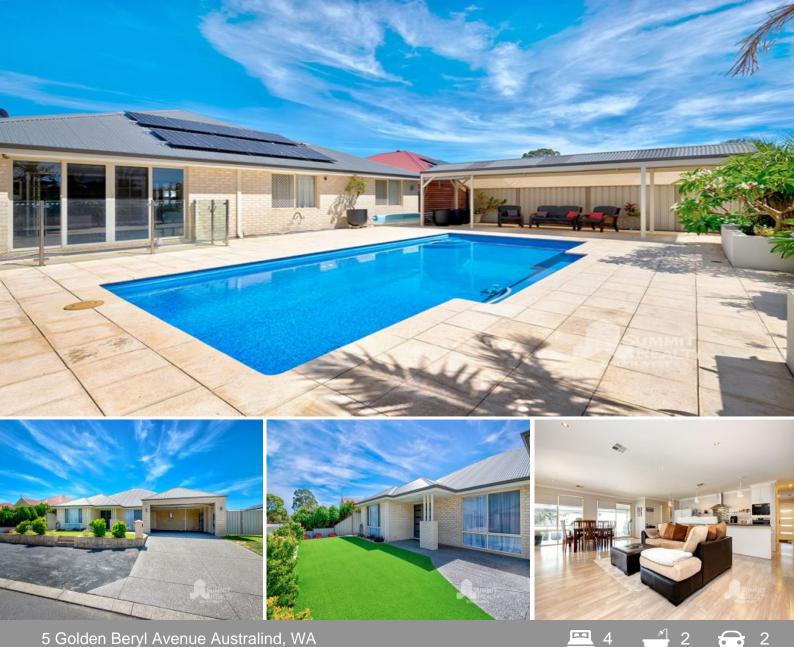

## **UNDER OFFER BY TIM COOPER!**

Ideally located in a family friendly neighborhood only walking distance to parks, the river, schools and shopping this four bedroom & two bathroom home is waiting for its new owners. From the moment you step inside you will feel like you're home, with nothing left to do, this residence is the epitome of family living with plenty of room to grow. For more information or to arrange a private viewing, call exclusive selling agent Tim Cooper today!

## **PROPERTY FEATURES:**

Well-presented front gardens and fa-ade with artificial turf - perfect all year round!

Double garage and drive through side access

- Large open plan kitchen, living and dining room
- Large master bedroom with ensuite bathroom

Australind, WA