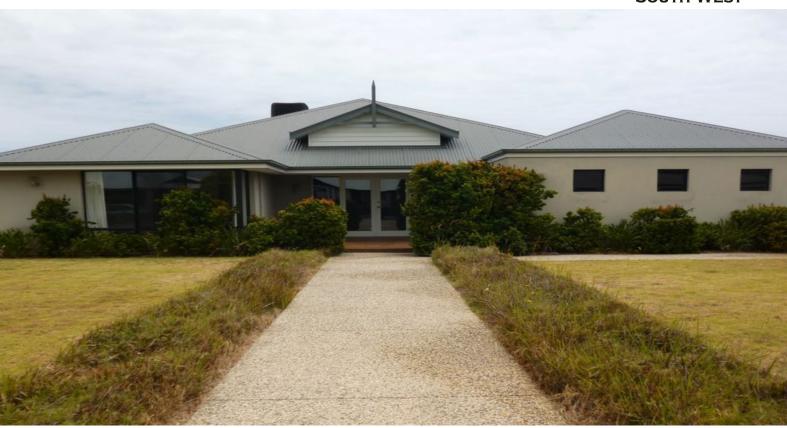

## TREENDALE DIAMOND!!

This modern family home is located in the heart of Treendale.

This ex display home features high ceilings and jarrah floors.

Four large bedrooms with build in robes and walk in robe to the master suite. Two stylish bathrooms. Separate lounge room and dining areas and with open planned kitchen and family.

Ducted Evaporative air-conditioning throughout.

Enjoy the warm summer months on area deck with water feature and lush gardens. Located across the road from the local park and a short walk to Treendale Primary School.