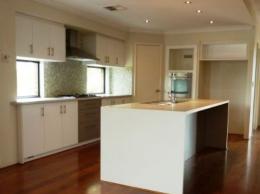

## TREENDALE DIAMOND!!

This modern family home is located in the heart of Treendale.

This ex display home features high ceilings and jarrah floors.

Four large bedrooms with build in robes and walk in robe to the master suite. Two stylish bathrooms. Separate lounge room and dining areas and with open planned kitchen and family.