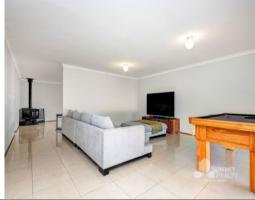

## **KEY FEATURES**

- Free form main living and dining area with split system air-conditioning and wood fire
- Massive chefs style kitchen with walk-in pantry and quality appliances
- Grand master bedroom with walk-in robe, split system air-conditioning & ensuite with deep corner bath
- Built 2007