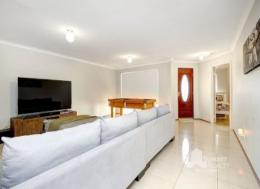

## **KEY FEATURES**

- Free form main living and dining area with split system air-conditioning and wood fire
- Massive chefs style kitchen with walk-in pantry and quality appliances
- Grand master bedroom with walk-in robe, split system air-conditioning & ensuite with deep corner bath
- Built 2007