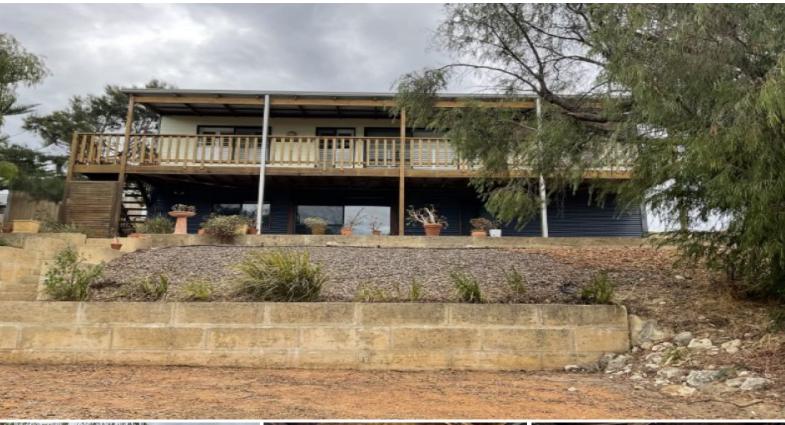

## THE BEACH HOUSE IS READY FOR YOU!! \*\*\*APPLICATION PENDING\*\*\*

- Three large bedrooms with robes
- Open plan kitchen, dining lounge that opens up to top storey verandah
- Aircon to main bedroom and living area
- Large outdoor area with ceiling fans overlooking bush land
- Outdoor area is fully secured with pull down outdoor blinds
- Plantation shutters throughout upstairs
- Large games room downstairs
- Large garden shedSolar panels
- Outside shower
- Pets are considered