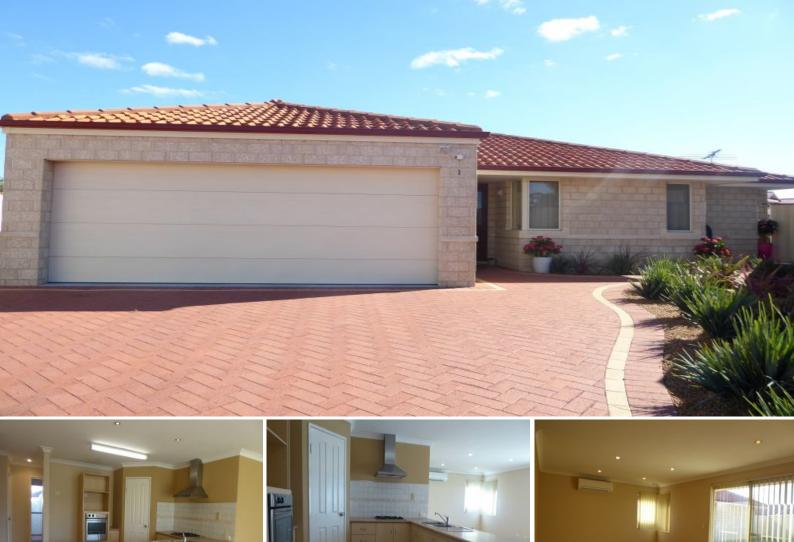

## 1/22 Butcherbird Court Eaton, WA

## APPLICATION PENDING

Low maintenance three bedroom two bathroom unit with quality fittings and finishes throughout.

Situated 850m to Eaton Fair Shopping Centre, 900m from Eaton Recreation Centre and 24H Gym and a short drive to local schools and day cares. Features include:

- Open family / kitchen / dining area
- Built in robes to all bedrooms
- Spacious en-suite with bath
- Double lock up garage with extra storage area
- Modern kitchen with gas cook top
- Split system Aircon to the main living area
- Gas bayonet