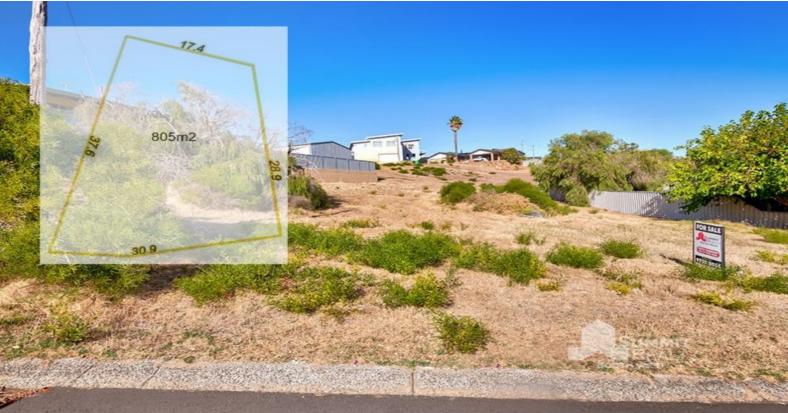

With gentle slope, custom design your seaside home to secure a glimpse of the ocean to the north-west. With 805m2 and 30.9m of frontage, you have plenty of space to incorporate side access and a shed. The block has access to scheme water and power.