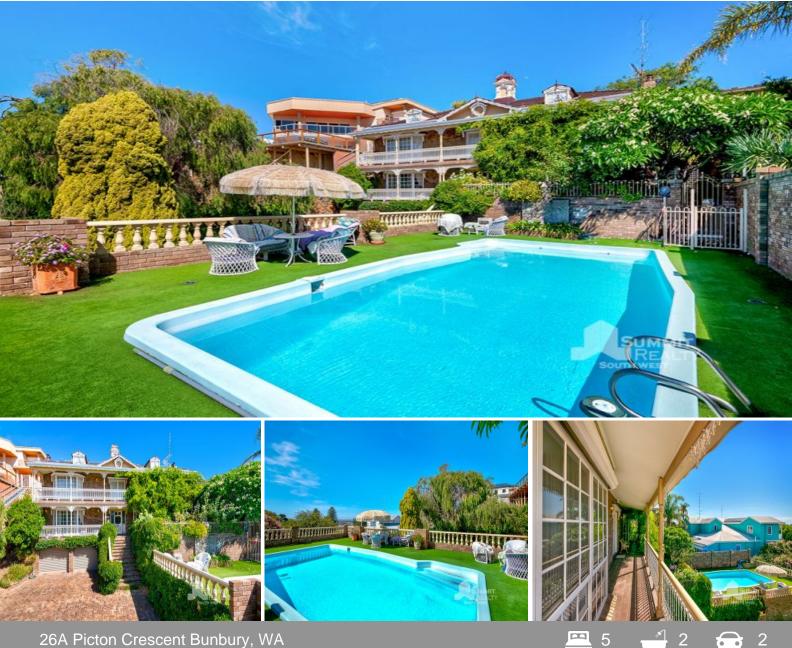

## SOLD BY TIM COOPER!

SUITS BUYERS IN THE VICINITY OF LOW - MID \$1,000,000.

Welcome to 26A Picton Crescent Bunbury- This charming & character filled five bedroom and two bathroom residence is ready for a new family to create memories for years to come.

The picturesque front fa-ade takes you on a journey back in time to circa 1980's and continues throughout the home giving you a warm and inviting feel that everyone will love.

PROPERTY FEATURES: Formal front living area