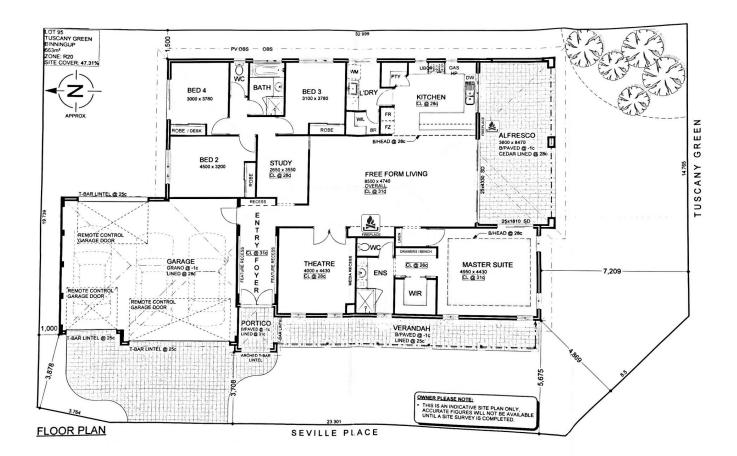

## Live the Life you Love!

Built on a corner block in Lakewood Shores Estate, this feature-packed family home is looking for new owners. Enjoy family gatherings in the beautiful alfresco, spread the family out through this well-designed home, and store all those beachside toys in the triple garage!

This 2014-built Country Builders home has the following features:

- Wide verandah along the front of the home with exposed aggregate, perfect for those special pot plants and providing a quiet space to enjoy an evening drink as the sun slips below the horizon.
- Wide entry foyer, perfect for displaying special pieces of artwork and shoppers' access to the triple garage.
- Massive family kitchen with corner pantry, extra wide oven and cooktop, Miele dishwasher, sink overlooking the alfresco and a breakfast bar big enough for all the family. The black stone benchtops with waterfall edges and crisp white cupboards add to the five-star fin