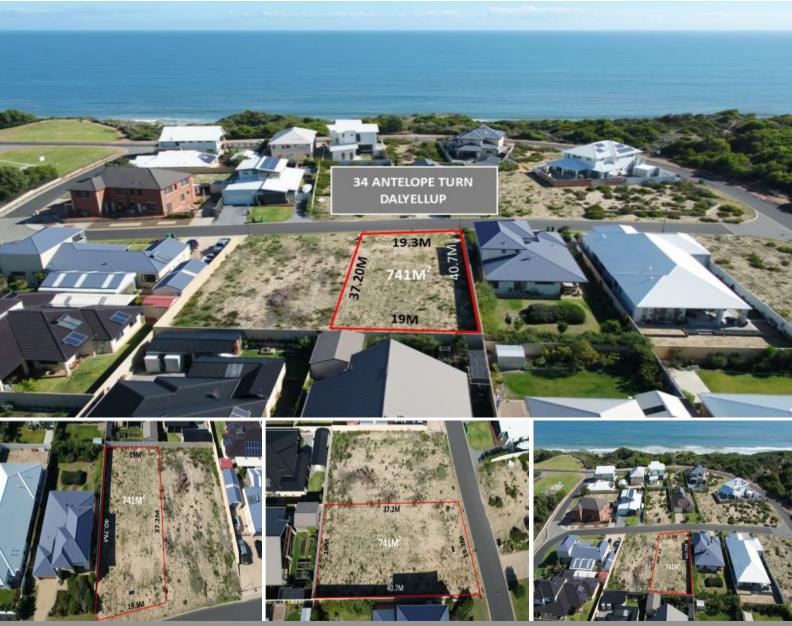

## 34 Antelope Turn Dalyellup, WA

## UNDER OFFER BY TIM COOPER!

Beachside Dalyellup is one of the most enquired on parts of Dalyellup, now you have the opportunity to build the house of your dreams in the location that everyone wants.

With a block size of 741m2 and a 19.3m frontage with options to build up and capture those sought after beach views this block should sell quickly so get in fast.

Land size: 741m2

For more details please visit : https://www.summitbunbury.com.au/7532534

| Price: | \$332000 |
|--------|----------|
|--------|----------|

Council Rates: \$1,741.00/year (approx)

0437 068 028