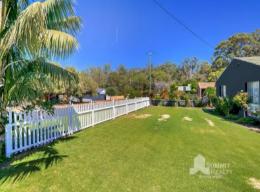

## PROPERTY FEATURES:

Well-presented front lawns & gardens on corner block

White picket fence

Open plan living, dining and kitchen with woodfire and split system air conditioning

Spacious kitchen with breakfast bar, 900mm oven and plenty of bench & cupboard space  $\,$ 