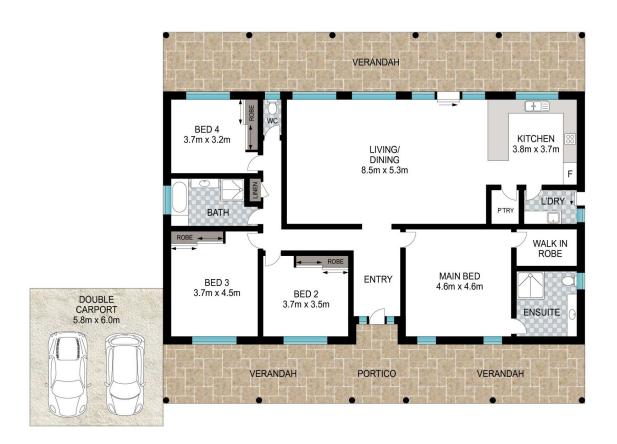

## **SOLD BY TIM COOPER!**

Set peacefully on a 3503m2 block in the ever desirable Meadow Landing Estate is this absolutely stunning four bedroom, two bathroom family sized home.

With an uncompromising sense of genuine luxury this home will capture your hearts desires with its intelligent and striking design.

A magnificent open plan for the living areas will set the tone for some splendid times with your family and friends.

At the core, a spacious kitchen featuring quality appliances complemented by superior finishes to keep the aspiring chef at bay.