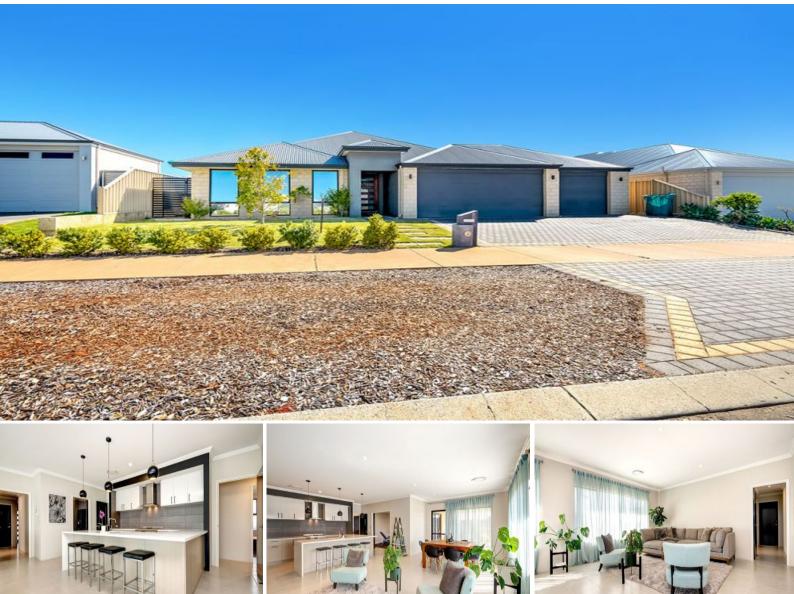

13 Hazelgrove Crescent Millbridge, WA

## **SOLD BY TIM COOPER!**

Tucked away in the quiet streets of Millbridge and situated on a block size of 700m2 with only a short drive to either Eaton Shopping Centre or Treendale Shopping Centre, is this modern four bedroom and two bathroom family home waiting for you to move into!

This fantastic residence will not disappoint with a functional floor plan encompassing an open plan living area, theatre room, spacious master retreat, a great kitchen and leading out to an outdoor entertaining alfresco.

For more information or to arrange a private viewing call exclusive selling agent Tim Cooper today!

Functional kitchen with breakfast bar, double sinks, plenty of bench and cupboard space &

For more details please visit : https://www.summitbunbury.com.au/7550676 Price: \$675000