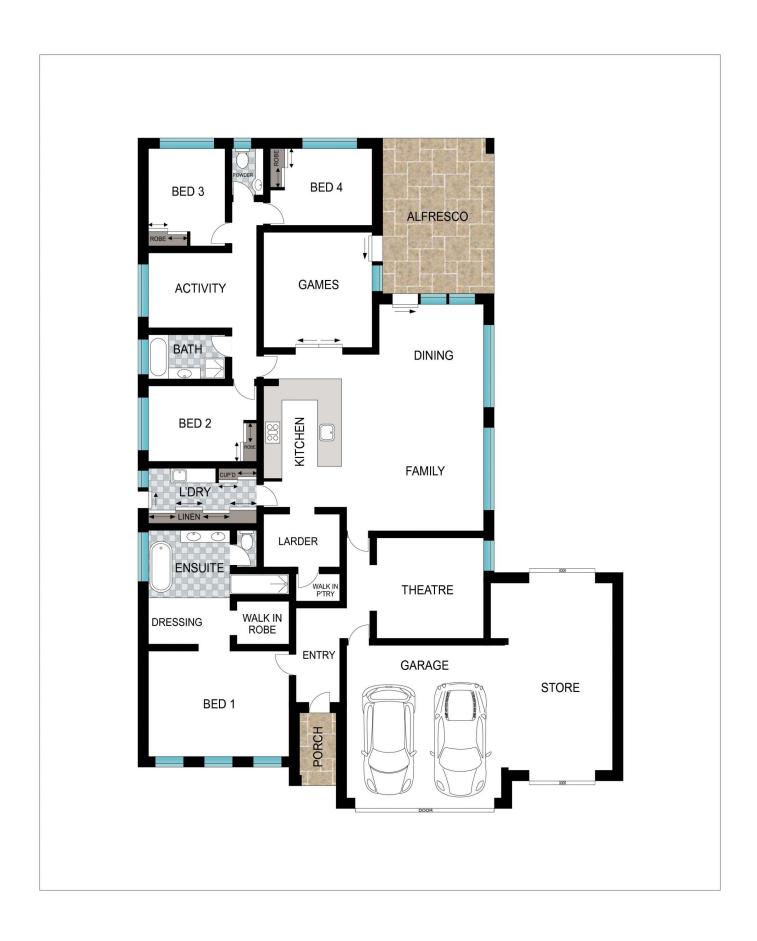

This fantastic residence will not disappoint with a functional floor plan encompassing an open plan living area, theatre room, spacious master retreat, a great kitchen and leading out to an outdoor entertaining alfresco.