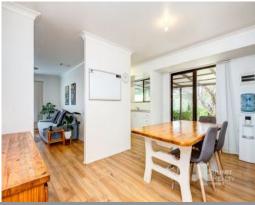

## The Perfect Start or A Perfect Investment

Don't miss the great opportunity to purchase this 3-bedroom 1 bathroom home, offering up a vast living space and room for outside entertainment. 36 Rendell Elbow has side access through to the rear of the yard making gardening and shed use ideal. This Home features wooden floorboards throughout. Featuring a spacious master bedroom with ceiling fan. Within walking distance to local schools and parks this home has a great family feel. Whether your looking for your first home, a downsizer, or an investment property 36 Rendell Elbow has it all.

## FEATURES:

- 3 bedrooms each with floorboards and ceiling fans
- Generous kitchen with ample bench and cupboard space
- Separate living area
- Side access to large backyard

For more details please visit : https://www.summitbunbury.com.au/7550726