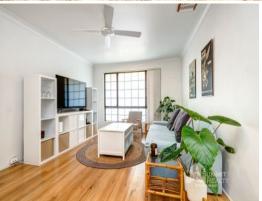

## The Perfect Start or A Perfect Investment

Don't miss the great opportunity to purchase this 3-bedroom 1 bathroom home, offering up a vast living space and room for outside entertainment. 36 Rendell Elbow has side access through to the rear of the yard making gardening and shed use ideal. This Home features wooden floorboards throughout. Featuring a spacious master bedroom with ceiling fan. Within walking distance to local schools and parks this home has a great family feel. Whether your looking for your first home, a downsizer, or an investment property 36 Rendell Elbow has it all.

## FEATURES:

- 3 bedrooms each with floorboards and ceiling fans
- Generous kitchen with ample bench and cupboard space
- Separate living area
- Side access to large backyard

For more details please visit : https://www.summitbunbury.com.au/7550726