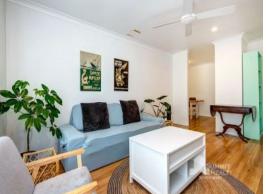

## The Perfect Start or A Perfect Investment

Don't miss the great opportunity to purchase this 3-bedroom 1 bathroom home, offering up a vast living space and room for outside entertainment. 36 Rendell Elbow has side access through to the rear of the yard making gardening and shed use ideal. This Home features wooden floorboards throughout. Featuring a spacious master bedroom with ceiling fan. Within walking distance to local schools and parks this home has a great family feel. Whether your looking for your first home, a downsizer, or an investment property 36 Rendell Elbow has it all.

## FEATURES:

- 3 bedrooms each with floorboards and ceiling fans
- Generous kitchen with ample bench and cupboard space
- Separate living area
- Side access to large backyard

For more details please visit : https://www.summitbunbury.com.au/7550726