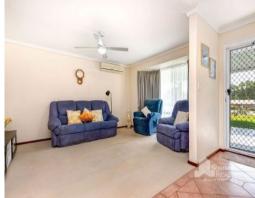

Come inside you will find:

- A good sized lounge area with bay window overlooking the front yard. A reverse cycle air con provides cooling in summer and heating in winter, as well as a ceiling fan.
- A generous dining area is adjacent to the kitchen with a sliding door to the rear alfresco.
- A large entertaining area has been enclosed with pull down blinds at the back of the home; perfect for entertaining at any time of the year, or providing a great space for the ki