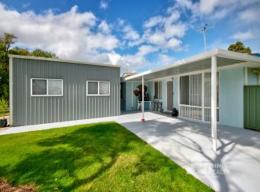

Come inside you will find:

- A good sized lounge area with bay window overlooking the front yard. A reverse cycle air con provides cooling in summer and heating in winter, as well as a ceiling fan.
- A generous dining area is adjacent to the kitchen with a sliding door to the rear alfresco.
- A large entertaining area has been enclosed with pull down blinds at the back of the home; perfect for entertaining at any time of the year, or providing a great space for the ki