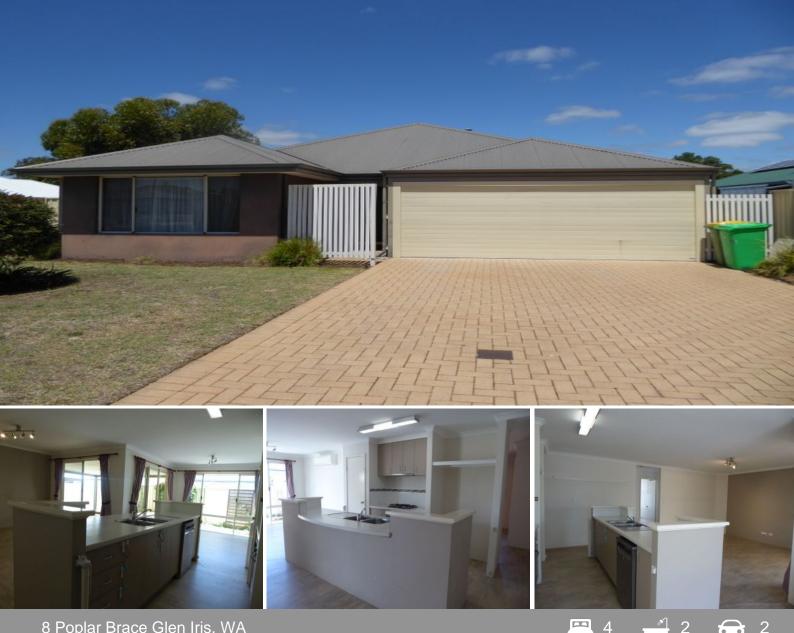

## 8 Poplar Brace Glen Iris, WA

## **APPLICATION PENDING: MODERN HOME!**

Neat and tidy home in the heart of Glen Iris, which is located only a short drive to Bunbury Farmers Market, local parks and schools. Low maintenance lawns and gardens. Features include: Four bedrooms, all good size Good sized master bedroom with ensuite, fully air-conditioned Stylish main bathroom Open planned kitchen, dining and family area Galley style kitchen, ample bench and cupboards, dishwasher Double secure parking Alfresco paved entertaining area Garden Shed