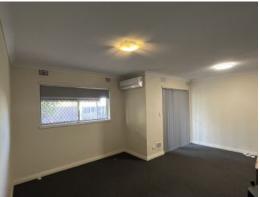

## \*\*APPLICATION APPROVED\*\* EASY TO MAINTAIN, GROUND FLOOR UNIT

Two bedroom ground floor unit located within a large complex.

Features include, but are not limited to;

- Modern kitchen with stainless steel appliances including gas cook top, electric oven, fridge/freezer and microwave.
- Open plan lounge and dining with sliding door leading to undercover patio and enclosed private court yard with gate access from car park.
- Wall mounted split system to lounge/dining.
- Two good sized bedrooms, one with built in robe
- Combined bathroom and laundry with washer/dryer combo.
- No pets allowed