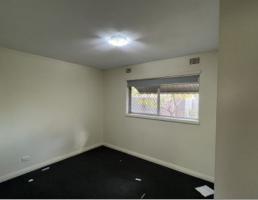

## \*\*APPLICATION APPROVED\*\* EASY TO MAINTAIN, GROUND FLOOR UNIT

Two bedroom ground floor unit located within a large complex.

Features include, but are not limited to;

- Modern kitchen with stainless steel appliances including gas cook top, electric oven, fridge/freezer and microwave.
- Open plan lounge and dining with sliding door leading to undercover patio and enclosed private court yard with gate access from car park.
- Wall mounted split system to lounge/dining.
- Two good sized bedrooms, one with built in robe
- Combined bathroom and laundry with washer/dryer combo.
- No pets allowed