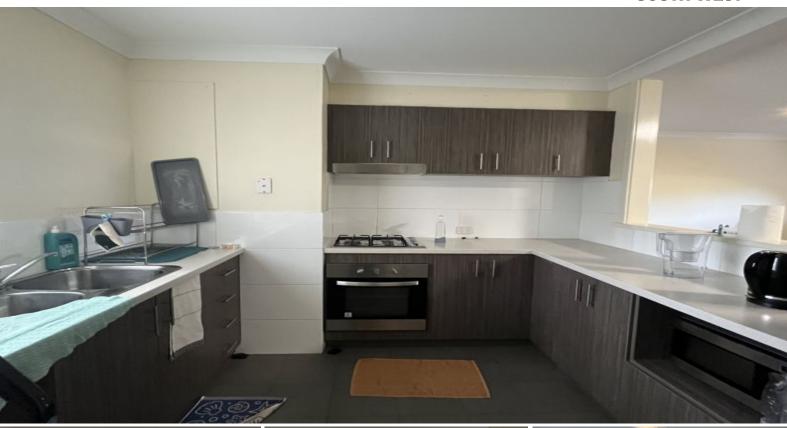

## \*\*APPLICATION APPROVED\*\* EASY TO MAINTAIN, GROUND FLOOR UNIT

Two bedroom ground floor unit located within a large complex.

Features include, but are not limited to;

- Modern kitchen with stainless steel appliances including gas cook top, electric oven, fridge/freezer and microwave.
- Open plan lounge and dining with sliding door leading to undercover patio and enclosed private court yard with gate access from car park.
- Wall mounted split system to lounge/dining.
- Two good sized bedrooms, one with built in robe
- Combined bathroom and laundry with washer/dryer combo.
- No pets allowed