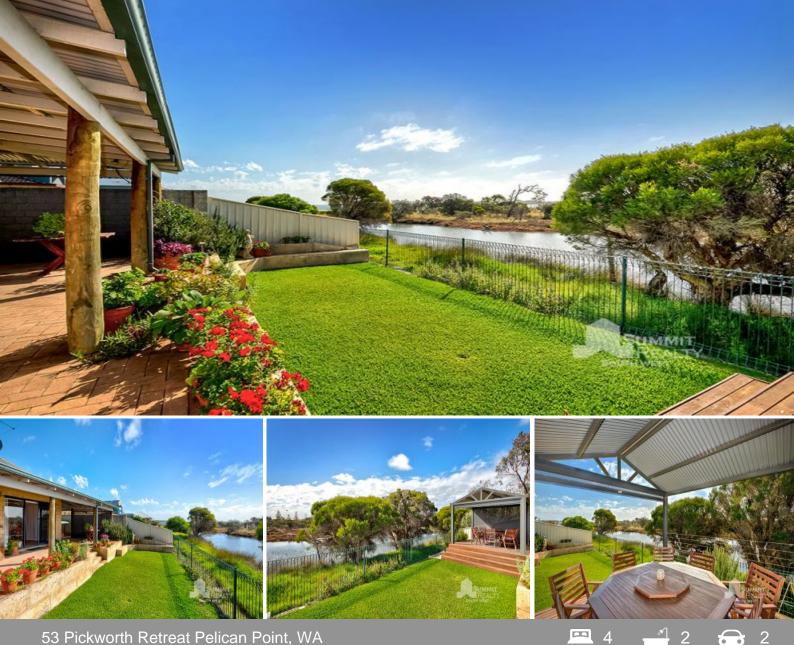

## WATERFRONT LIVING

This immaculate four-bedroom, two-bathroom home offers spacious family living, water views and a perfect lifestyle opportunity. Beautifully positioned on a 554m2 block, this home is situated within the Pelican Point Lakes Estate which features its own private tennis courts and direct access to walking and bike trails along the Leschenault Estuary and Collie River.

FEATURES

- Master bedroom featuring split system air-conditioning, walk-in robe and modern ensuite

- Three minor bedrooms with built-in robes, family sized main bathroom
- Spacious chefs kitchen with ample cupboard and bench space
- Main living area and dining area with feature high ceilings
- Evaporative cooling and ducted gas heating throughout
- Built 1999