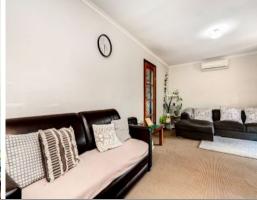

fans

- Spacious front lounge room with split system air conditioning and access to

patio area

- Kitchen with plenty of bench space and storage with overhead cupboards and

a built-in pantry

through access to the rear.