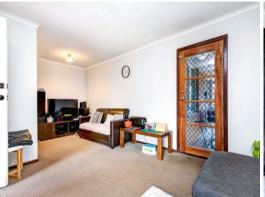

fans

- Spacious front lounge room with split system air conditioning and access to

patio area

- Kitchen with plenty of bench space and storage with overhead cupboards and

a built-in pantry

through access to the rear.