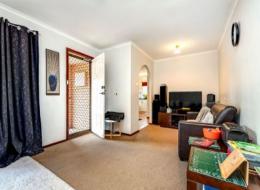

fans

- Spacious front lounge room with split system air conditioning and access to

patio area

- Kitchen with plenty of bench space and storage with overhead cupboards and

a built-in pantry

through access to the rear.