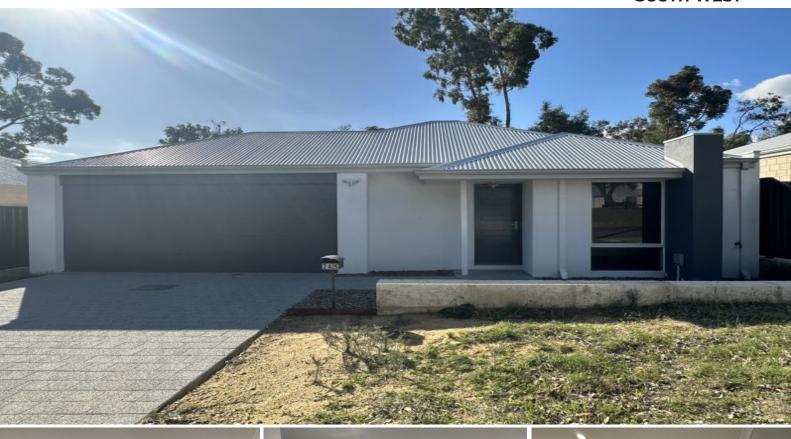

5/2a Eastwell Road Australind, WA

## NEAR NEW! LOCK AND LEAVE UNIT.

Built in 2022 this 3 bedroom, 2 bathroom unit, is situated in old Australind, 200 meters from the estuary and close to the Collie River.

Features include:

- Main Bedroom with his and hers walk in robes & split system aircon.
- 2x minor bedrooms with robes
- Separate study nook off main living area.
- Open plan living area with split system aircon
- Kitchen with dishwasher and stainless steel appliances
- Ensuite and main bathroom with good sized bath.
- Fresh modern d-cor throughout
- Double garage with low maintenance water wise gardens.
- Outdoor entertaining area.
- Sorry no pets