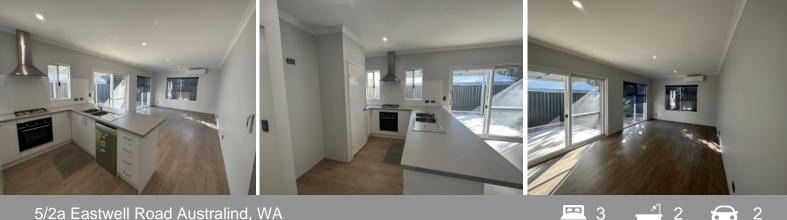

5/2a Eastwell Road Australind, WA

## NEAR NEW! LOCK AND LEAVE UNIT.

Built in 2022 this 3 bedroom, 2 bathroom unit, is situated in old Australind, 200 meters from the estuary and close to the Collie River.

Features include:

- Main Bedroom with his and hers walk in robes & split system aircon.
- 2x minor bedrooms with robes
- Separate study nook off main living area.
- Open plan living area with split system aircon
- Kitchen with dishwasher and stainless steel appliances
- Ensuite and main bathroom with good sized bath.
- Fresh modern d-cor throughout
- Double garage with low maintenance water wise gardens.
- Outdoor entertaining area.
- Sorry no pets