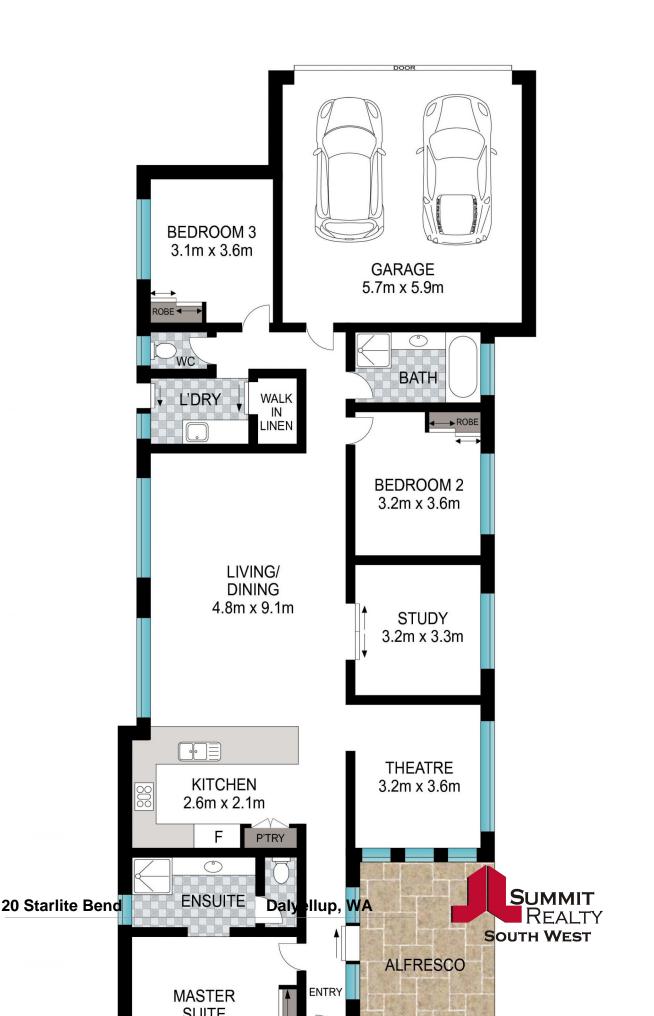

## PROPERTY FEATURES:

Front master bedroom is spacious and features a built in robe, split system air condition

For more details please visit : https://www.summitbunbury.com.au/7584257

| - ·    |  |
|--------|--|
| Price: |  |