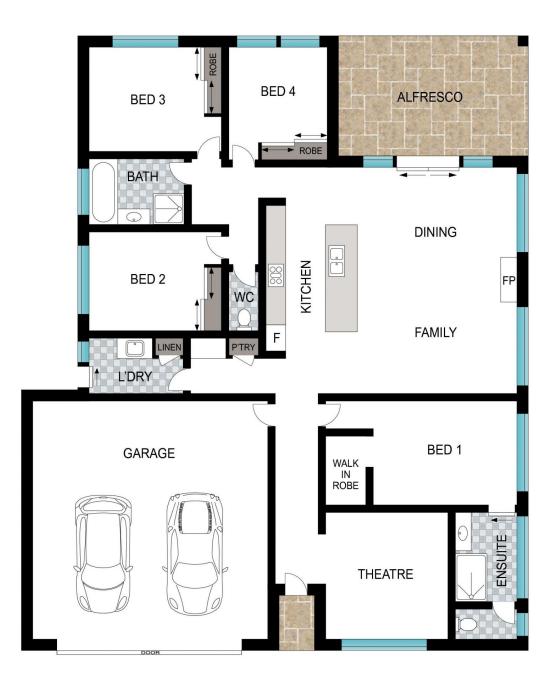

## PROPERTY FEATURES:

Large powered shed with two roller doors & ceiling fan Drive through side access Ample parking space with two driveways. Enough room for a caravan, boat or trailer Master bedroom with walk in robe & ensuite