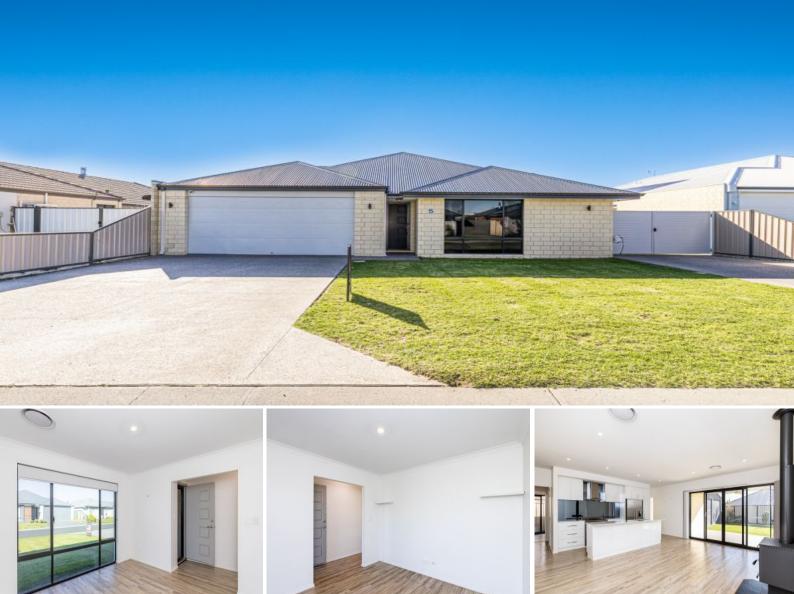

## 5 Binfield Street Australind, WA

## SOLD BY TIM COOPER!

Looking for a modern and spacious family home with all amenities close by, then this property is perfect for you. Situated on a 540m2 block you will find this four bedroom, 2 bathroom home with a great sized shed and plenty of room for entertaining. This property is conveniently close to all amenities like schools, restaurants, and shopping centers. For more information or to arrange private viewing call exclusive selling agent Tim Cooper.

## PROPERTY FEATURES:

Large powered shed with two roller doors & ceiling fan Drive through side access Ample parking space with two driveways. Enough room for a caravan, boat or trailer Master bedroom with walk in robe & ensuite