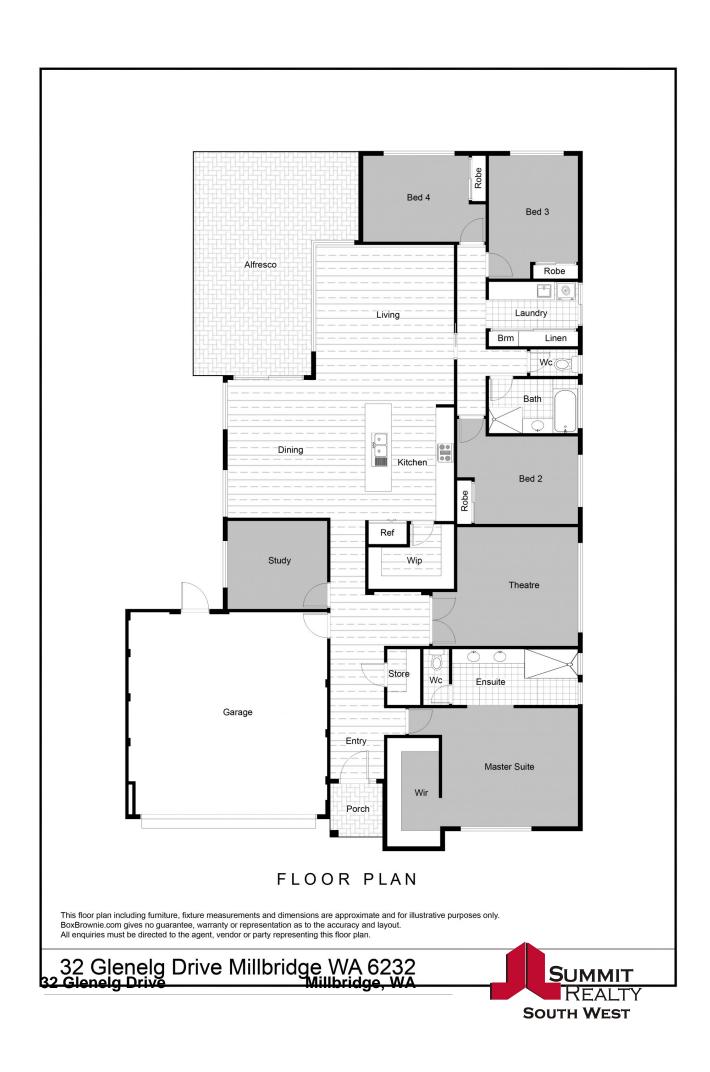

32 Glenelg Drive Millbridge, WA

PREPARE TO BE ENVIED

4

Other features include:

- Large master bedroom, featuring a walk-in robe plus ensuite with double shower, his/her vanity with stone bench tops and separate toilet
- Three spacious minor bedrooms all with built-in robes with sliding doors
- Study
- Large open plan kitchen, dining and family room
- Large separate theatre room
- Ducted reverse cycle air conditioning which is zoned plus ceiling fans to master bedroom and second bedroom