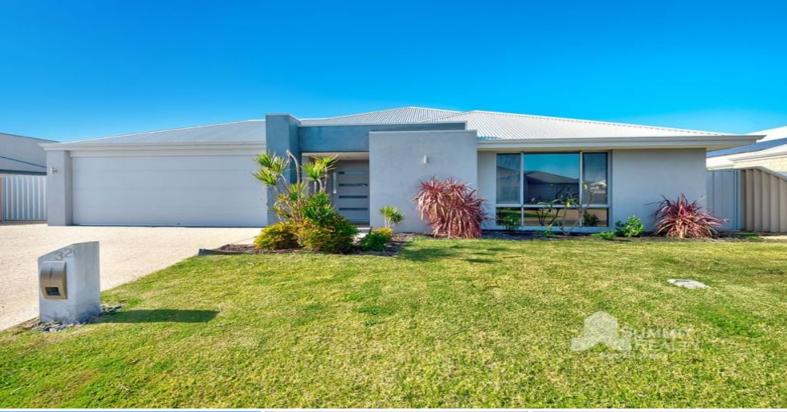

32 Glenelg Drive Millbridge, WA

PREPARE TO BE ENVIED

4

Other features include:

- Large master bedroom, featuring a walk-in robe plus ensuite with double shower, his/her vanity with stone bench tops and separate toilet
- Three spacious minor bedrooms all with built-in robes with sliding doors
- Study
- Large open plan kitchen, dining and family room
- Large separate theatre room
- Ducted reverse cycle air conditioning which is zoned plus ceiling fans to master bedroom and second bedroom

Perfectly presented. Opportunities this good are in short supply, and seldom last for long

For more details please visit :

https://www.summitbunbury.com.au/7587937

**Price**: \$693000

Water Rates: \$1,488.00/year (approx)