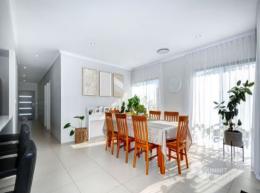

32 Glenelg Drive Millbridge, WA

PREPARE TO BE ENVIED

4

Other features include:

- Large master bedroom, featuring a walk-in robe plus ensuite with double shower, his/her vanity with stone bench tops and separate toilet
- Three spacious minor bedrooms all with built-in robes with sliding doors
- Study
- Large open plan kitchen, dining and family room
- Large separate theatre room
- Ducted reverse cycle air conditioning which is zoned plus ceiling fans to master bedroom and second bedroom