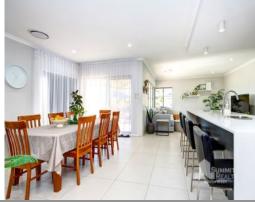

32 Glenelg Drive Millbridge, WA

PREPARE TO BE ENVIED

4

Other features include:

- Large master bedroom, featuring a walk-in robe plus ensuite with double shower, his/her vanity with stone bench tops and separate toilet
- Three spacious minor bedrooms all with built-in robes with sliding doors
- Study
- Large open plan kitchen, dining and family room
- Large separate theatre room
- Ducted reverse cycle air conditioning which is zoned plus ceiling fans to master bedroom and second bedroom