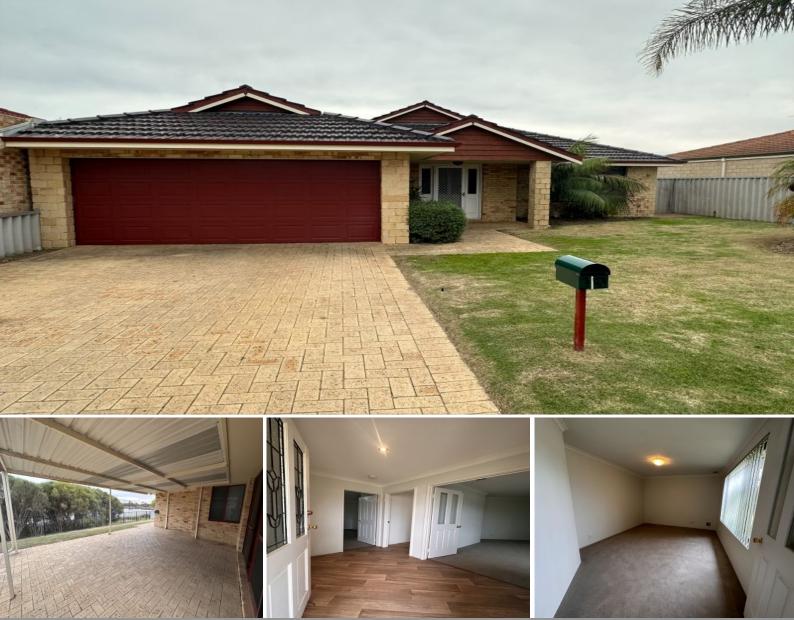

## "APPLICATION PENDING" PELICAN POINT ESTATE

This family home is situated in the prestigious 'Lakes Estate'. Features four bedrooms with two bathrooms. Well equipped kitchen which opens out of the family and dining rooms with reverse cycle split system air-conditioner.

Property Features Include:

- Open plan living and dining area
- Air conditioning in the main living area
- Patio and low maintenance lawns
- Large kitchen with plenty of storage
- Formal dining room
- Minor bedrooms all with built in robes