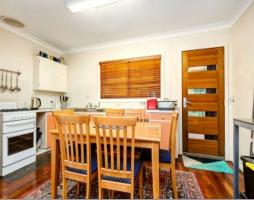

Other features include:

- Three bedrooms, one bathroom
- Master bedroom features built in robe
- 2 minor bedrooms
- Kitchen offers bench space, single fridge access and built in pantry with frees

For more details please visit : https://www.summitbunbury.com.au/7589658