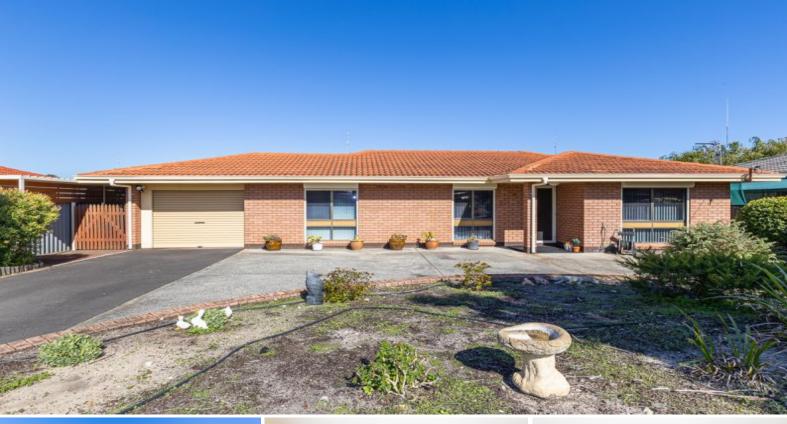

6 Yeoman Court Eaton, WA

## PROPERTY FEATURES:

- Low maintenance front yard with plenty of extra parking space
- Separate lounge with split system air conditioning
- Open plan kitchen and dining room
- Three bedrooms all with roller shutters
- Good sized main bathroom
- Alfresco to rear
- Single garage with roller door
- Established lawns & gardens
- Garden shed
- Pets are considered
- Property is not furnished