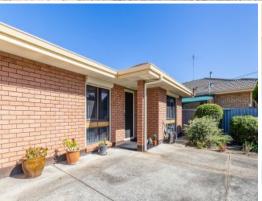

## PROPERTY FEATURES:

- Low maintenance front yard with plenty of extra parking space
- Separate lounge with split system air conditioning
- Open plan kitchen and dining room
- Three bedrooms all with roller shutters
- Good sized main bathroom
- Alfresco to rear
- Single garage with roller door
- Established lawns & gardens
- Garden shed
- Pets are considered
- Property is not furnished