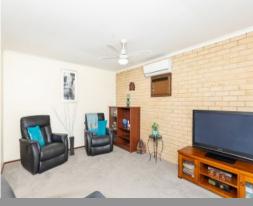

## PROPERTY FEATURES:

- Low maintenance front yard with plenty of extra parking space
- Separate lounge with split system air conditioning
- Open plan kitchen and dining room
- Three bedrooms all with roller shutters
- Good sized main bathroom
- Alfresco to rear
- Single garage with roller door
- Established lawns & gardens
- Garden shed
- Pets are considered
- Property is not furnished