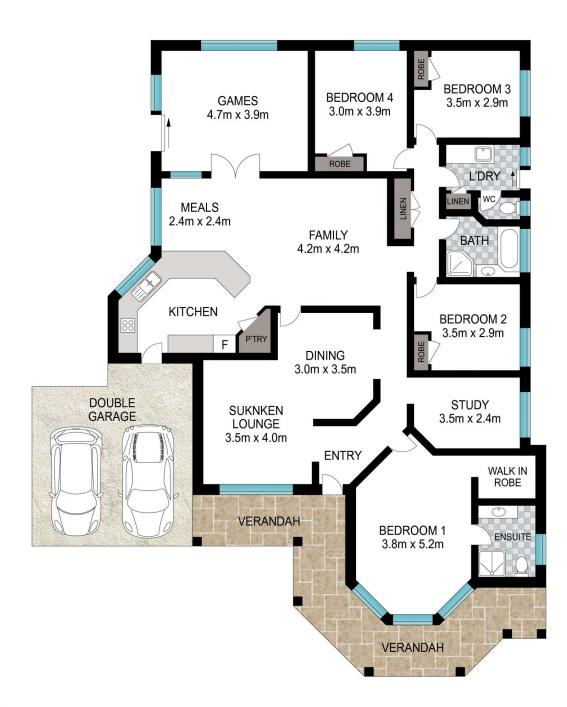

## SOLD BY TIM COOPER!

Peacefully located on a quiet cul-del-sac in the family friendly suburb of Eaton you will find this beautiful four bedroom, two bathroom plus office home situated on a 756m2 block.

**PROPERTY FEATURES** 

For more details please visit : https://www.summitbunbury.com.au/7593750

| Price: | 9 |
|--------|---|
| Price: |   |

\$500000

Council Rates: \$2,335.00/year (approx)

0437 068 028

Eaton, WA