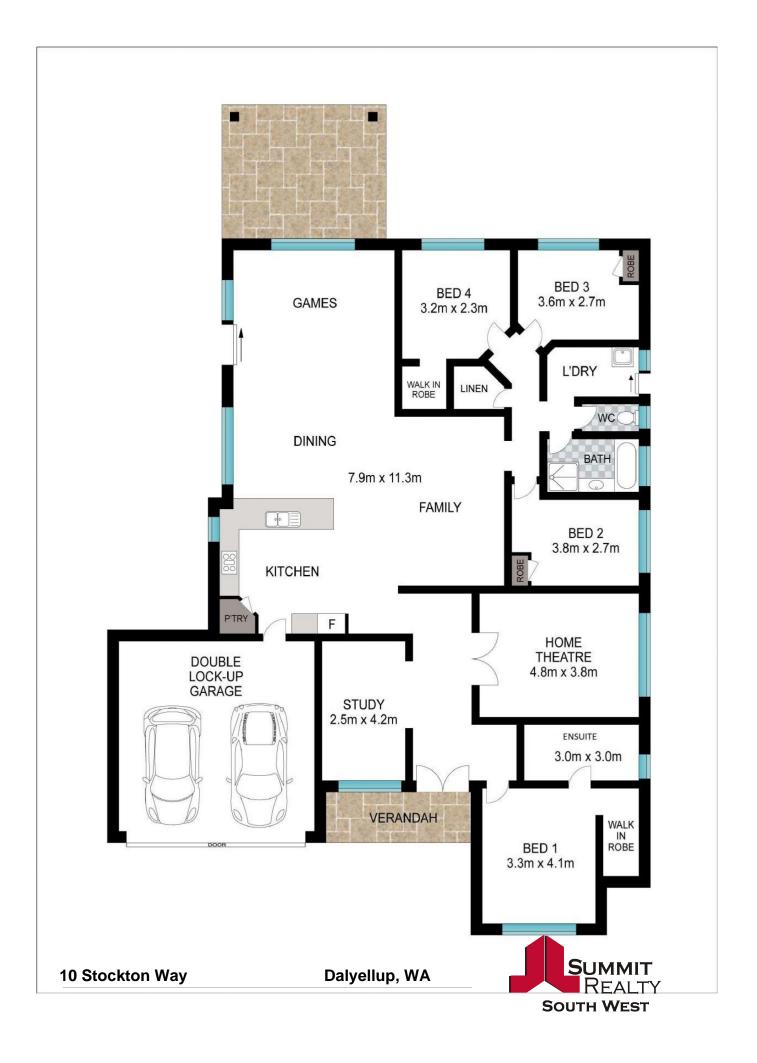

For more information or to arrange a private viewing, call exclusive selling agent Tim Cooper today.

PROPERTY FEATURES Four bedroom, Two bathroom home Master bedroom with ensuite Study at main entrance