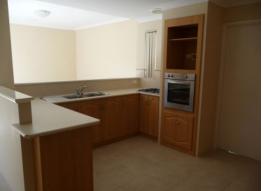

Features Include:

Single garage with automatic door 2 bedrooms with built in robes and carpet Kitchen/Dining/Lounge that is tiled Laundry with outside access Large Fenced courtyard with small garden New Aircon installed