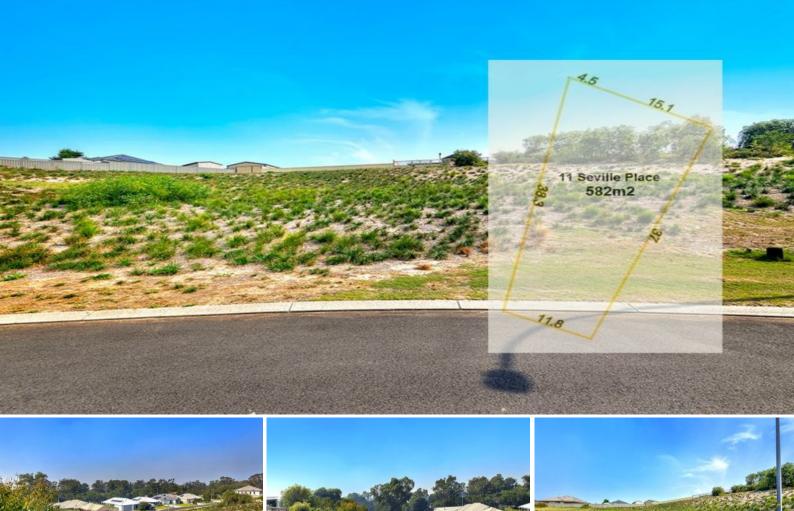

Secure this 582m2 block with 11.8m of frontage, and use the slope to design your dream home with elevated views out over the trees and rural landscape.

With very few blocks left in Lakewood Shores estate, don't miss your chance to secure your piece of Binningup today- The secret is out about our beautiful beach and community oriented town!