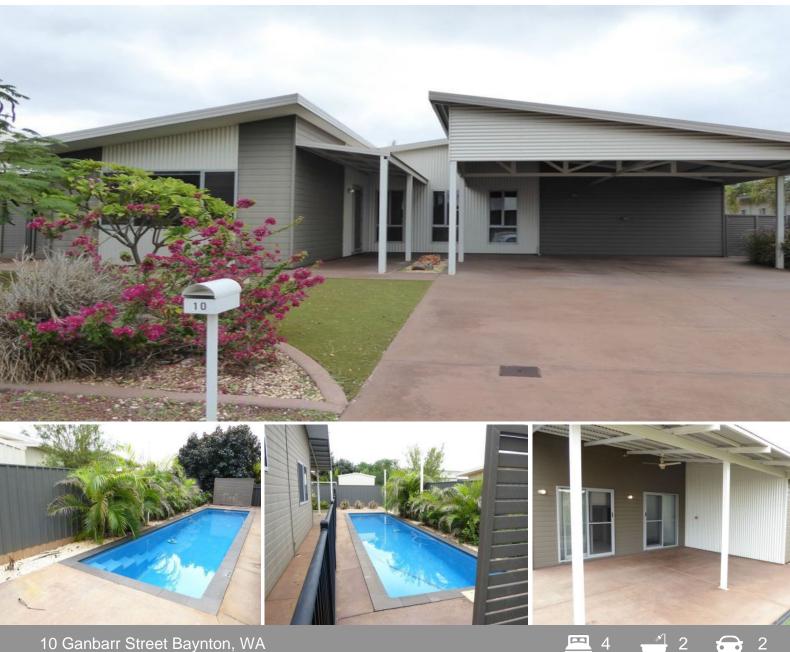

## IMMACULATE HOME IN THE PILBARA

This fabulous family home features 4 large bedrooms, 2 bathroom, separate study and lounge room. Open plan Kitchen, Dining & Family room. Ceiling fans throughout with air conditioners to all of the bedrooms, lounge room and family room. But wait there's more! Alfresco area and lap pool to the rear yard. Low maintenance gardens with artificial lawn!