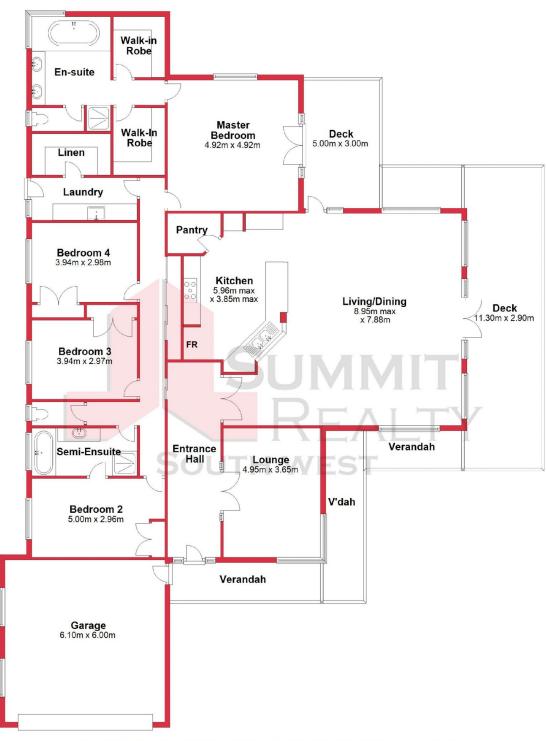

## **Ground Floor**

This plan has been prepared for marketing purposes only. Whilst every care is taken in the production of this plan, measurements, angles and positioning of doors/windows may not be accurate. Interested parties are strongly advised to undertake their own checks when establishing the suitability for furniture etc. Not To Scale.

Plan produced using PlanUp.

41 Lofthouse Drive, Leschenault