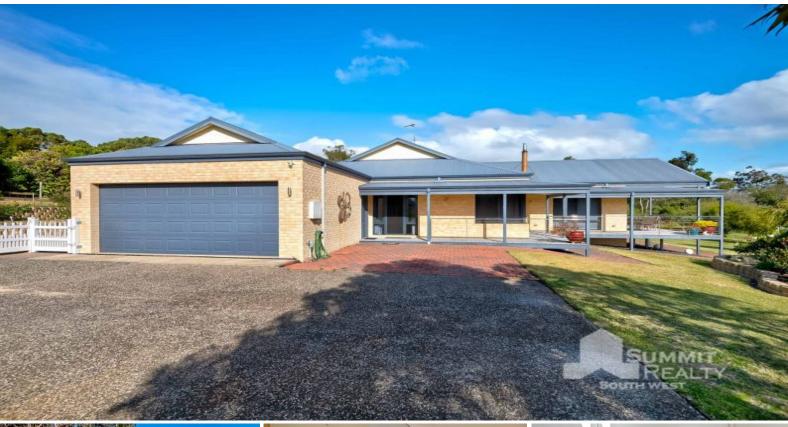

## STUNNING HOME WITH ESTUARY VIEWS

Nestled amongst native bushland with views of the glistering Leschenault Estuary sits this quality-built home resting on a generous 5779m2 parcel of land. Boasting a spacious interior and loads of natural light flowing through the open plan living area inside, outside the front of the home is a generous decked alfresco area which captures beautiful views of the water as well as overlooking the gardens.

## PROPERTY FEATURES

- Master bedroom with his and hers walk-in robes, luxury ensuite with bath
- Three generously sized secondary bedrooms with built-in robes
- Spacious main bathroom/semi-ensuite
- Gourmet style kitchen with ample bench and cupboard space, walk-in pantry
- Large open plan living and dining area with featured wood fire
- Double car enclosed garage