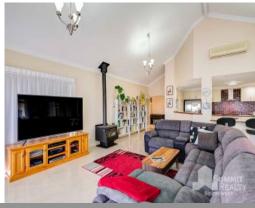

## PROPERTY FEATURES

- Master bedroom with his and hers walk-in robes, luxury ensuite with bath
- Three generously sized secondary bedrooms with built-in robes
- Spacious main bathroom/semi-ensuite
- Gourmet style kitchen with ample bench and cupboard space, walk-in pantry
- Large open plan living and dining area with featured wood fire
- Double car enclosed garage