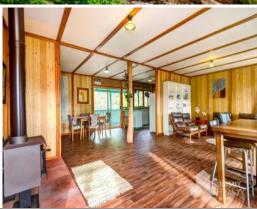

Inside you will find:

- Adjacent to the lounge is a dining area with a sliding door to the rear verandah. You can even put the cork wall to good use by collecting your holiday memories from Binningup.
- A central hallway leads to the rest of the home.