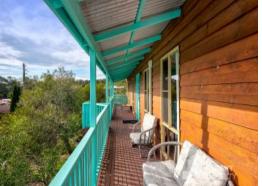

Inside you will find:

- Adjacent to the lounge is a dining area with a sliding door to the rear verandah. You can even put the cork wall to good use by collecting your holiday memories from Binningup.
- A central hallway leads to the rest of the home.