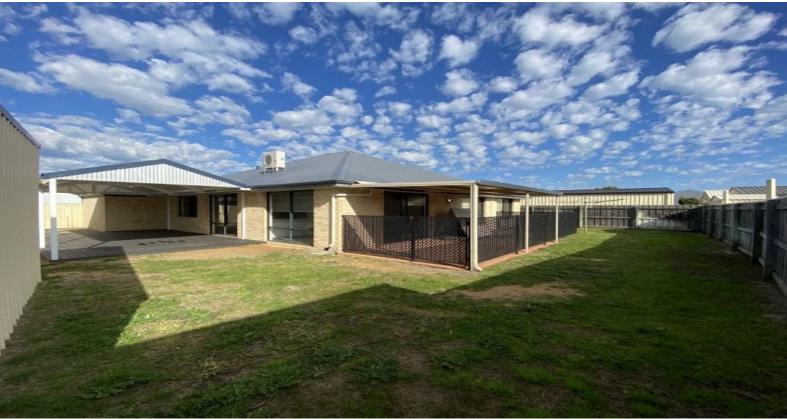

## APPLICATION PENDING - CLASSIC FAMILY HOME IN KINGSTON

Four-bedroom, two-bathroom home is located in the heart of Kingston. This house has large rooms and plenty of living space inside and out. Two patios! One which is enclosed with a fence and the second with a large deck perfect for entraining. Located 350m away from Kingston Primary School and a local playground. Other features include:

- Spacious kitchen with dishwasher
- Split system air conditioners to the main living and master bedroom
- His and her walk in robes
- Large powered workshop with side access
- Pets considered

The rent is no more than 30% of your total income. Good rental history with references.