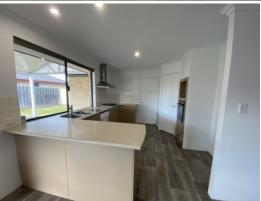

- Spacious kitchen with dishwasher
- Split system air conditioners to the main living and master bedroom
- His and her walk in robes
- Large powered workshop with side access
- Pets considered

The rent is no more than 30% of your total income. Good rental history with references.