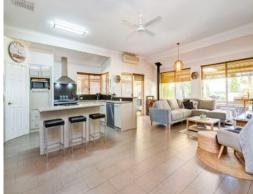

**INDOOR FEATURES** 

Open plan living and dining area with high ceilings & reverse cycle air-conditioning & wood fire

Chefs kitchen with quality stainless steel appliances, generous bench and cupboard space