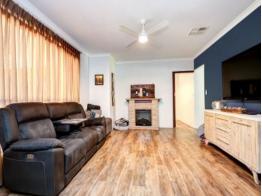

**INDOOR FEATURES** 

Open plan living and dining area with high ceilings & reverse cycle air-conditioning & wood fire

Chefs kitchen with quality stainless steel appliances, generous bench and cupboard space