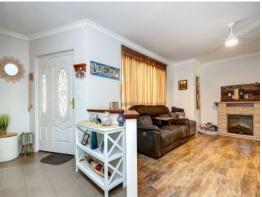

**INDOOR FEATURES** 

Open plan living and dining area with high ceilings & reverse cycle air-conditioning & wood fire

Chefs kitchen with quality stainless steel appliances, generous bench and cupboard space