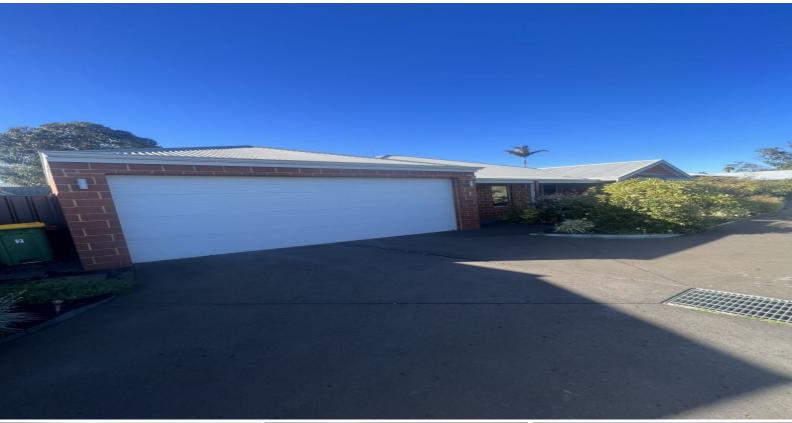

- 3 bedroom, 2 bathroom
- Low maintenance, the perfect downsize.
- Double garage with shoppers entry into the kitchen
- Separate front lounge room with ceiling fan
- Open plan kitchen, family and dining which also has a reverse cycle air conditioned
- Build in robes to all minor bedrooms and walk in robe to the master
- Personal door into the back yard
- Rear patio area
- Low maintenance gardens
- Sorry no dogs