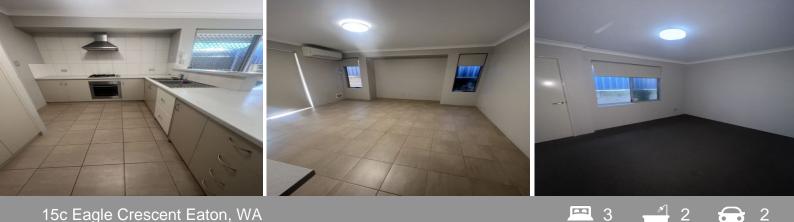

## 15c Eagle Crescent Eaton, WA

## **ULTRA MODERN UNIT**

This spacious 3 bedroom, 2 bathroom unit in an ideal location in Eaton. Located only 280m from Collie River and Lions Park, 2.2km from Eaton Fair Shopping Centre. Other features include:

- 3 bedroom, 2 bathroom
- Low maintenance, the perfect downsize.
- Double garage with shoppers entry into the kitchen
- Separate front lounge room with ceiling fan
- Open plan kitchen, family and dining which also has a reverse cycle air conditioned
- Build in robes to all minor bedrooms and walk in robe to the master
- Personal door into the back yard
- Rear patio area
- Low maintenance gardens
- Sorry no dogs