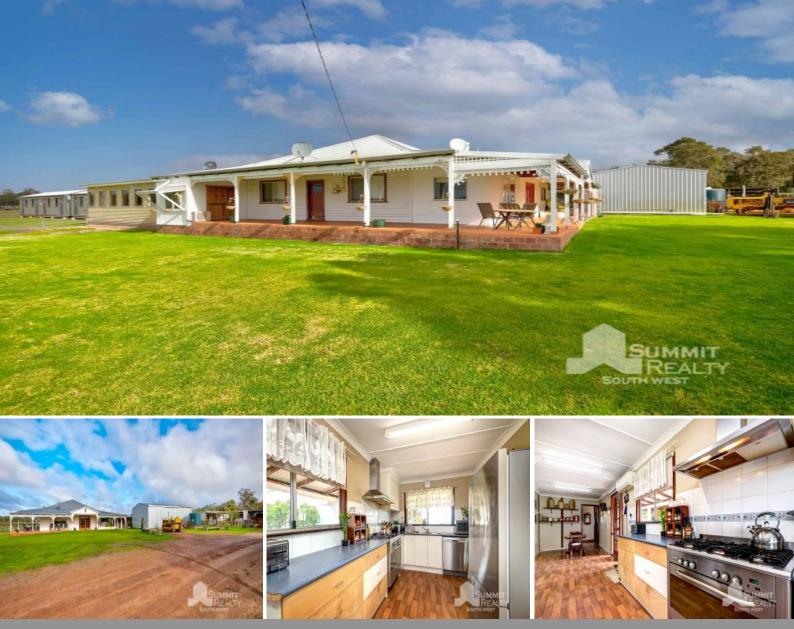

## WILGA WONDER

Mains power is connected, however, since this property runs an off-grid system (with backup generator if required) the main power isn't currently used.

Complementing this lovely farm is the main residence which has 2 bedrooms, 3 large living areas plus two kitchens. Alongside the home are 6 units, each consisting of a double bed, and with easy access to bathroom facilities. Running along the length of the units is a wide veranda which also houses an outdoor kitchen.

Other features included in this property. - Shearing shed (holds 200 sheep)

For more details please visit : https://www.summitbunbury.com.au/7620496

Price:

\$2000000

Council Rates: \$1,565.00/year (approx)